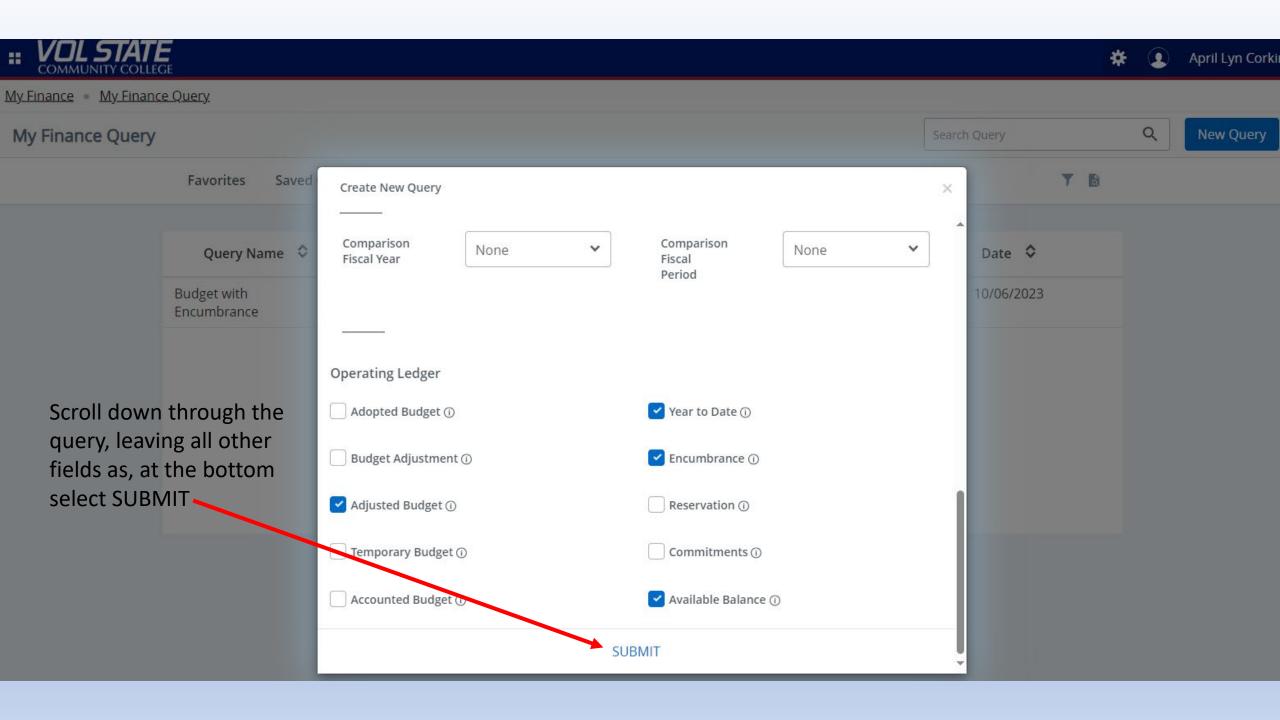

## Create New Query Select Query Type Budget Status by Organizational Hiera... ▼ Values Chart\* Index V Volunteer State Community Colle... ×∨ Choose Index Organization\* Fund Choose Fund 999999 $\times \vee$ Account Program Choose Program Choose Account Activity Location Choose Location Choose Activity

## Enter your Index Code-

Once you enter your Index the Fund, Organization, & Program will auto fill. You can enter an account number or leave blank.