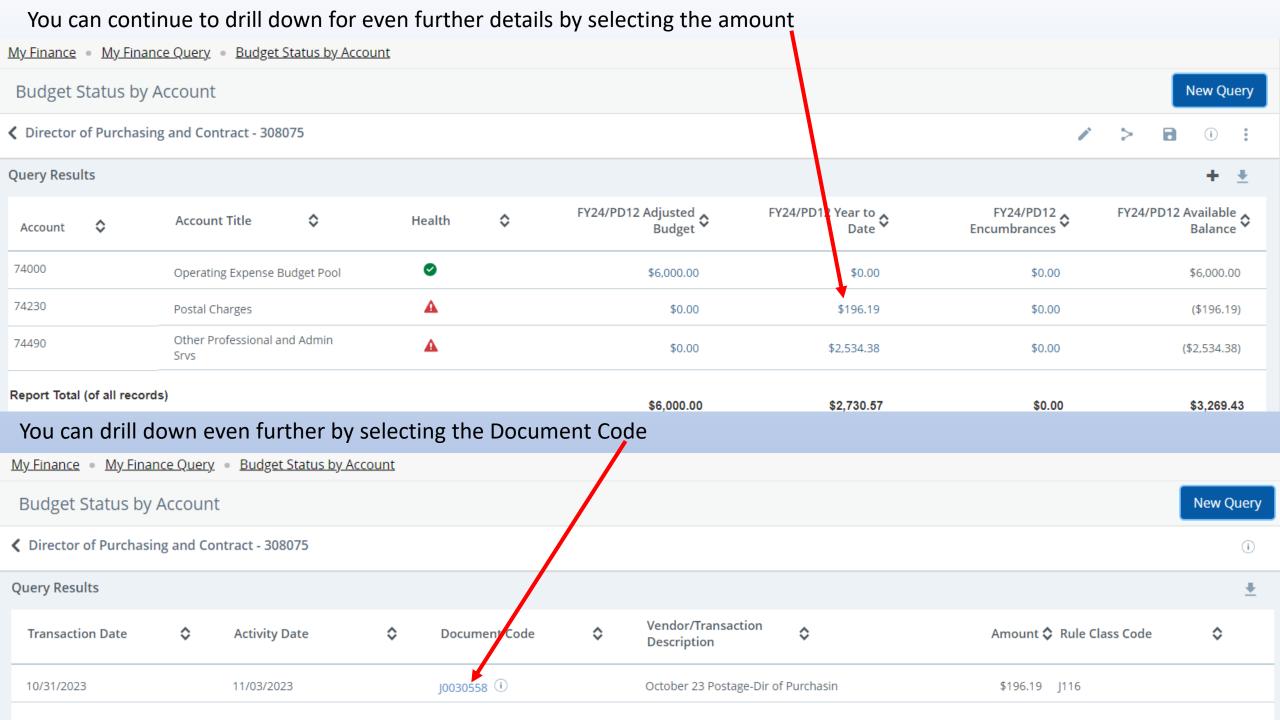

### To see your operating expense balance you can drill down by clicking on 70

This will show you your total operating expenses and the available balance.
You can continue to drill down for more information by selecting the account type you want to view.
For example: Operating Expenses

You can see what has been spent, encumbrances, and which account numbers have been charged against your budget.

\$0.00

\$6,000.00

\$2,534.38

\$2,730.57

(\$2,534.38)

\$3,269.43

\$0.00

\$0.00

Other Professional and Admin

Srvs

74490

Report Total (of all records)

My Finance • My Finance Query