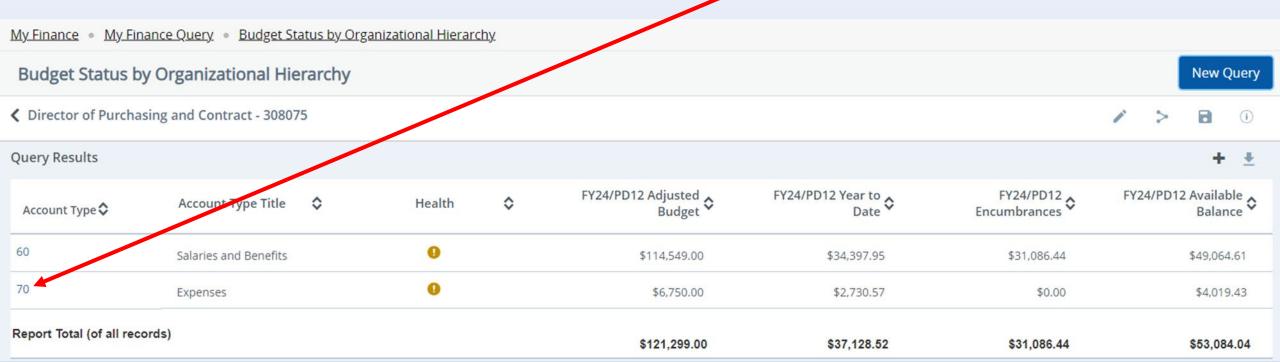

### To see your operating expense balance you can drill down by clicking on 70

This will show you your total operating expenses and the available balance.
You can continue to drill down for more information by selecting the account type you want to view.
For example: Operating Expenses