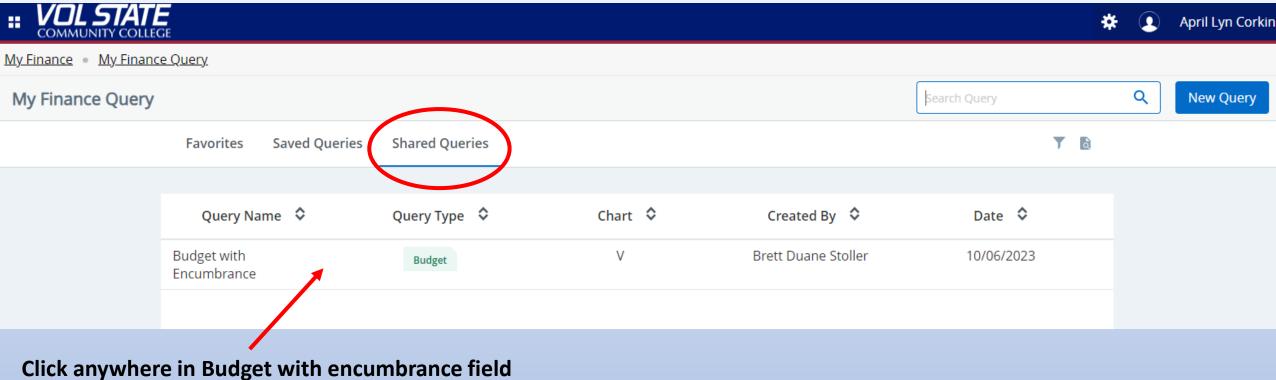

## BANNER SELF-SERVICE FINANCE HOW TO CHECK BUDGET

Prior to Completing Check Requests, Travel Authorizations, Travel Expense Claims, Contracts, or Entering Requisitions into Pioneer Purchase.



#### **Select Finance Self-Service Banner 9**



## Select My Finance Query







April Lyn Corkir

## My Finance



Hello April,

Create, edit and approve transactions and view financial information for department / organization.



#### My Finance Query

Create, view and share budget availability, encumbrance and payroll queries.



#### Delete Finance Template

Delete templates for Finance Queries, Budget Development, and Purchase Orders.



#### View Document

View draft, pending and completed documents with related information and approval history.

## **Select Shared Queries**





## Create New Query Select Query Type Budget Status by Organizational Hiera... ▼ Values Chart\* Index V Volunteer State Community Colle... ×∨ Choose Index Organization\* Fund Choose Fund 999999 $\times \vee$ Account Program Choose Program Choose Account Activity Location Choose Location Choose Activity

## Enter your Index Code-

Once you enter your Index the Fund, Organization, & Program will auto fill. You can enter an account number or leave blank.



## **Select your Organization Number**



### To see your operating expense balance you can drill down by clicking on 70



This will show you your total operating expenses and the available balance.
You can continue to drill down for more information by selecting the account type you want to view.
For example: Operating Expenses



Yo