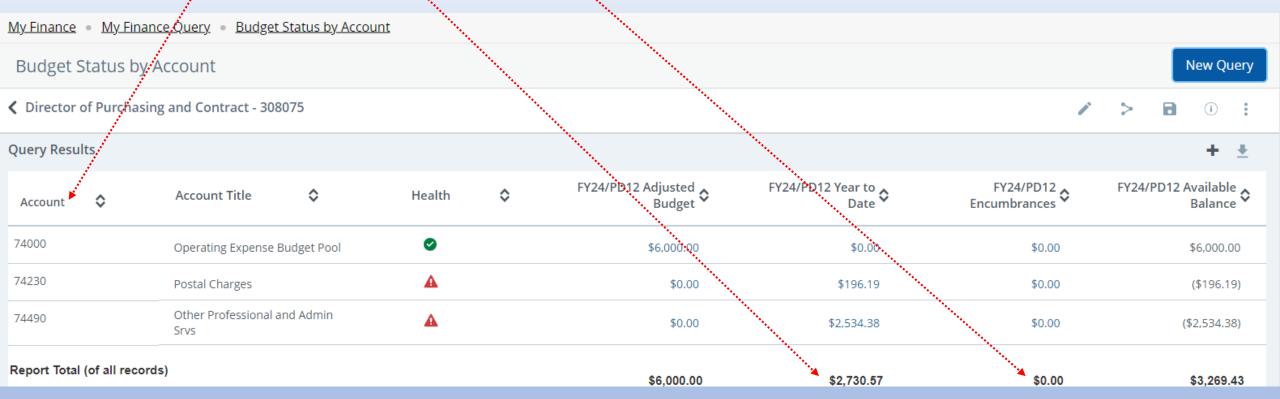

You can see what has been spent, encumbrances, and which account numbers have been charged against your budget.

\$0.00

\$6,000.00

\$2,534.38

\$2,730.57

(\$2,534.38)

\$3,269.43

\$0.00

\$0.00

Other Professional and Admin

Srvs

74490

Report Total (of all records)

My Finance • My Finance Query