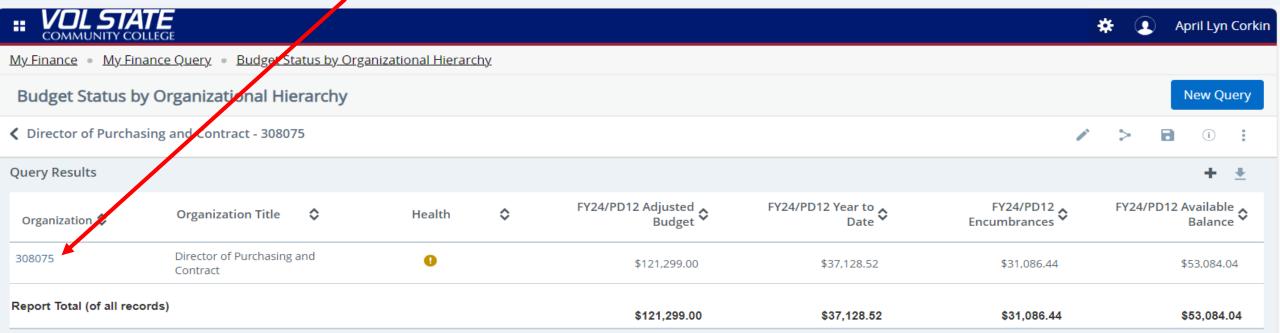

## **Select your Organization Number**

### To see your operating expense balance you can drill down by clicking on 70

This will show you your total operating expenses and the available balance.
You can continue to drill down for more information by selecting the account type you want to view.
For example: Operating Expenses