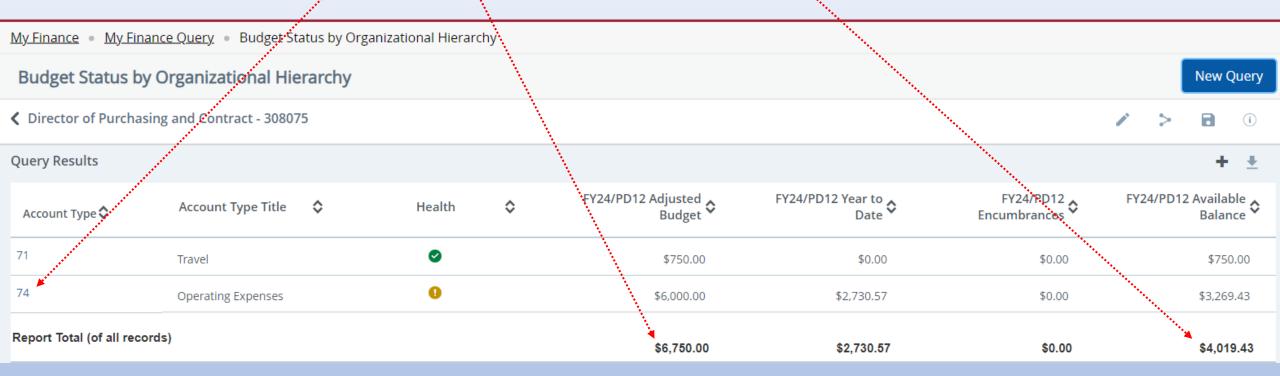

### To see your operating expense balance you can drill down by clicking on 70

This will show you your total operating expenses and the available balance.
You can continue to drill down for more information by selecting the account type you want to view.
For example: Operating Expenses