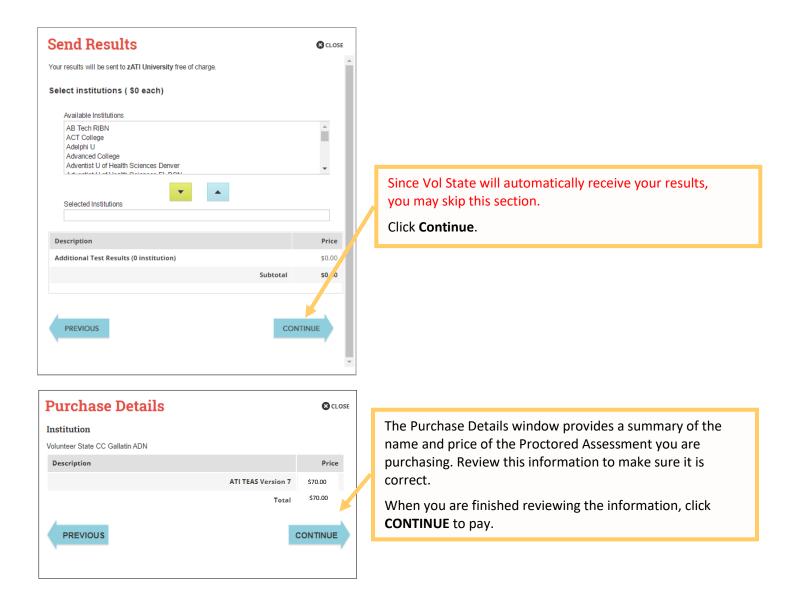

# HOW TO PURCHASE THE TEAS ASSESSMENT PRIOR TO TEST DAY The current price is \$70, plus tax.