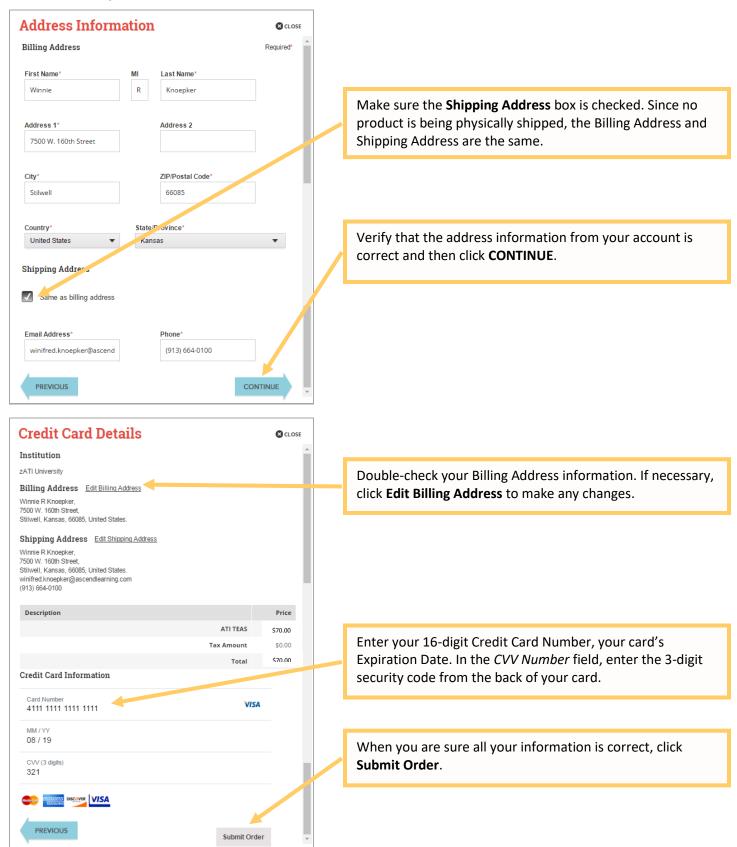

#### **STEP 2: Enter Payment Information**

| Order Summary                                                                                                                                                     |               |
|-------------------------------------------------------------------------------------------------------------------------------------------------------------------|---------------|
| ati, nursing                                                                                                                                                      |               |
| Congratulations! Your payment is successful. Below are the details of your payment.<br>Order Summary                                                              |               |
| Description                                                                                                                                                       | Price         |
| ATI TEAS                                                                                                                                                          | \$70.00       |
| Tax Amount                                                                                                                                                        | \$0.00        |
| Total                                                                                                                                                             | \$70.00       |
| Student: Winnie R Knoepker<br>Name on credit card: Winnie R Knoepker<br>Date and time paid: 01/10/2016 10:12:37 AM<br>Institution: zATI University<br>Class: 1218 |               |
| Your product(s) will be made available once your order has been processed on the dat<br>your institution.                                                         | e defir ed by |
| Print                                                                                                                                                             | Receipt       |

The Order Summary window confirms your payment and payment details.

To print a receipt, click **Print Receipt**, select your printer settings, if necessary, and then click **Print**.

Click **CLOSE** in the upper right corner to return to your student HOME page.