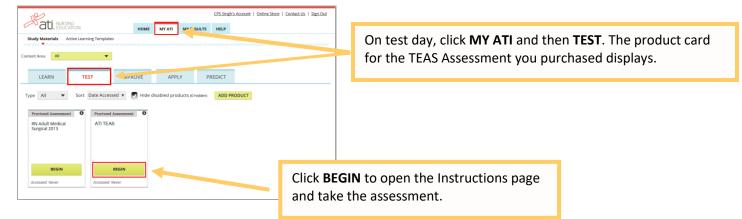

pker<br>Date and time paid: 01/10/2016 10:12:37 AM<br>Institution: zATI University<br>Class: 1218 |               |
| Your product(s) will be made available once your order has been processed on the dat<br>your institution.                                                         | e defir ed by |
| Print                                                                                                                                                             | Receipt       |

The Order Summary window confirms your payment and payment details.

To print a receipt, click **Print Receipt**, select your printer settings, if necessary, and then click **Print**.

Click **CLOSE** in the upper right corner to return to your student HOME page.

### STEP 3: How to Launch the Assessment on Test Day



Go back to the top