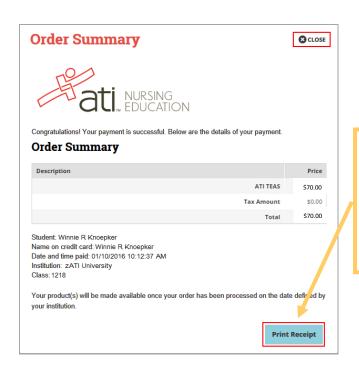

When you are sure all your information is correct, click **Submit Order**.

The Order Summary window confirms your payment and payment details.

To print a receipt, click **Print Receipt**, select your printer settings, if necessary, and then click **Print**.

Click **CLOSE** in the upper right corner to return to your student HOME page.