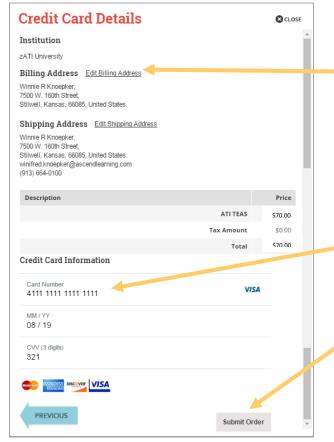

Double-check your Billing Address information. If necessary, click **Edit Billing Address** to make any changes.

Enter your 16-digit Credit Card Number, your card's Expiration Date. In the *CVV Number* field, enter the 3-digit security code from the back of your card.

When you are sure all your information is correct, click **Submit Order**.

The Order Summary window confirms your payment and payment details.

To print a receipt, click **Print Receipt**, select your printer settings, if necessary, and then click **Print**.