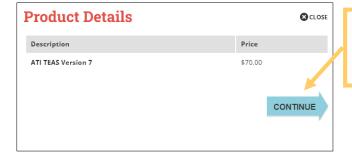

On the Add Product window, enter the Assessment ID number provided by the Testing Center, and click **CONTINUE**.

The Product Details window provides a description of your purchase, along with the price. The current price is \$70, plus tax.