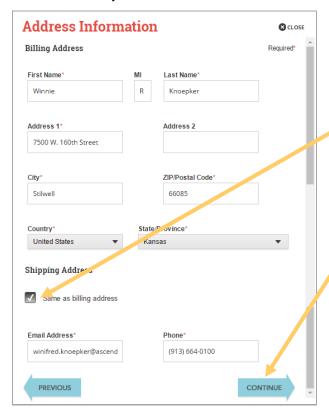

### **STEP 2: Enter Payment Information**

Make sure the **Shipping Address** box is checked. Since no product is being physically shipped, the Billing Address and Shipping Address are the same.

Verify that the address information from your account is correct and then click **CONTINUE**.