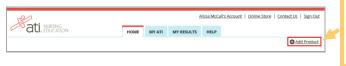

### STEP 1: Enter the Assessment ID

Sign in to www.atitesting.com with your Username and Password, or create a new account if needed.

On either the Student HOME page or MY ATI page, click **Add Product** in the upper right corner to open the Add Product window.