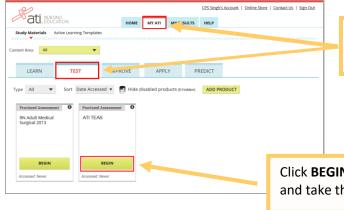

#### STEP 3: How to Launch the Assessment on Test Day

On test day, click **MY ATI** and then **TEST**. The product card for the TEAS Assessment you purchased displays.

Click **BEGIN** to open the Instructions page and take the assessment.