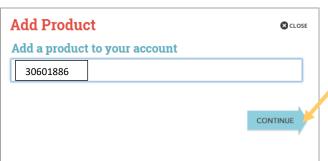

# **TEAS Assessment IDs:**

1st attempt - Assessment ID 30601886 2nd attempt - Assessment ID 30601398 3rd attempt - Assessment ID 30601887

On the Add Product window, enter the Assessment ID number provided by the Testing Center, and click **CONTINUE**.

The Product Details window provides a description of your purchase, along with the price. The current price is \$70, plus tax.