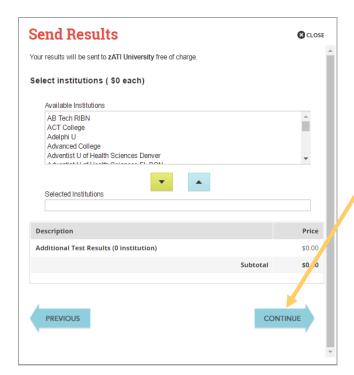

Since Vol State will automatically receive your results, you may skip this section.

Click Continue.

The Purchase Details window provides a summary of the name and price of the Proctored Assessment you are purchasing. Review this information to make sure it is correct.