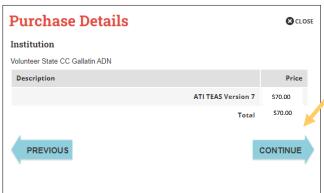

Since Vol State will automatically receive your results, you may skip this section.

Click Continue.

The Purchase Details window provides a summary of the name and price of the Proctored Assessment you are purchasing. Review this information to make sure it is correct.

When you are finished reviewing the information, click **CONTINUE** to pay.